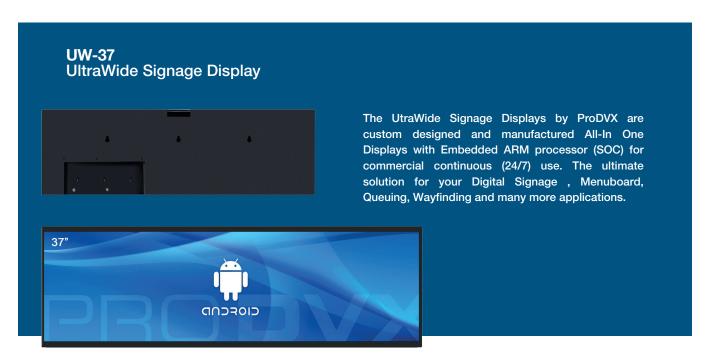

### **ULTRAWIDE SIGNAGE DISPLAYS**

# **FEATURES**

- · All In One Android SOC Signage Display
- · No batteries, powered through power cable
- · Unique Ultra Wide, Wide Angle LCD Monitor
- · Cortex A17, 1.6 GHz, Quad Core (RK3288)
- · RJ45 LAN / WiFi / Bluetooth
- Special Mounting Plate (included)
- · Commercial Grade (24/7 usage)
- Android 5.1

## **SPECIFICATIONS**

| п | Λ | NI |   |   |
|---|---|----|---|---|
| _ | н | IN | ᆮ | ᆫ |

LCD Size 37 inch

Resolution 1920 x 540

Brightness

700 cd/m2

Contrast Ratio 4000:1

Touch Type N/A